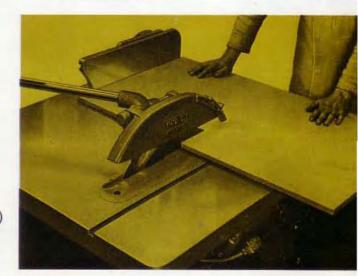

#### Power feed saw bench 20 in BSS 500

Here for the first time is a power feed sawbench specifically engineered to bring all the economy of power ripsawing at a cost that is little more than for a pushbench.

In this case ripping speeds up to 45.7 metres per minute (150 feet per minute) are obtained from a simple yet extremely efficient power feed unit

designed as an integral part of the machine. The unit is powerful enough to feed any class of timber up to 125 mm (5 in) deep and produce sawing to a high standard of accuracy. When power feeding is not required a simple one-lever movement disengages the feed unit, leaving the bench clear for general purpose hand feed sawing.

Photograph by courtesy of W. J. Roberts (Bottesford) Ltd., Nottingham.