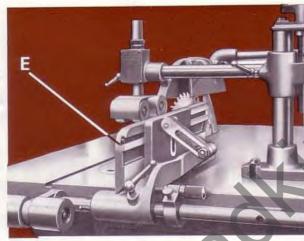

F
The power feed is pivoted to adjust height of toothed wheel to suit the class of timber.

G
Saw spindle has easy rise and fall by hand-wheel. Powerful lock lever operation is provided. Riving knife rises and falls with saw.