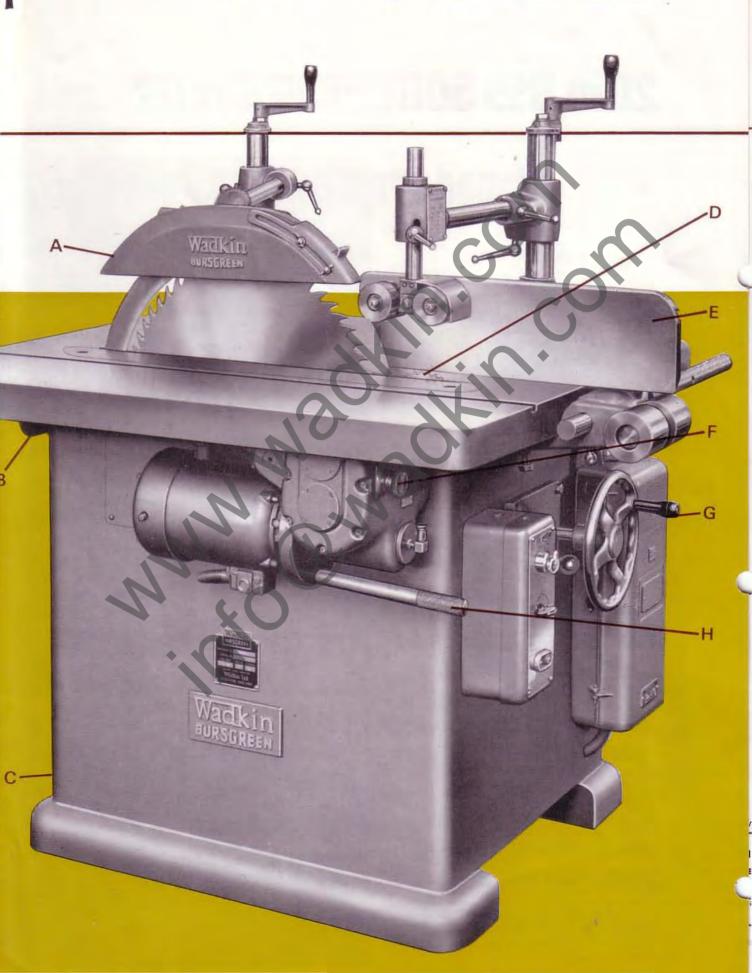

#### 20 in BSS 500

Saw guard rises and falls by screw and is of the turpover type for access to saw.

Table of ample proportions heavily ribbed for stability. Surface is precision ground.

Heavy gauge steel main frame with cast iron feet for maximum rigidity and stability.

Power feed is by toothed wheel in line with saw driven at six speeds through three-speed gearbox and two-speed motor. Resultant teeth marks in timber are removed by saw.

Rigid canting fence has quick adjustment across table; also finger-tip fine screw adjustment for accurate setting to built-in rule.

F
The power feed is pivoted to adjust height of toothed wheel to suit the class of timber.

G
Saw spindle has easy rise and fall by hand-wheel. Powerful lock lever operation is provided. Riving knife rises and falls with saw.

**H**Power feed can be quickly disengaged by simple lever action.

All driving and rise and fall mechanism completely enclosed in main frame. Saw is enclosed in a hood with opening at rear to discharge dust.

Saw spindle is carried in a pivoted yolk and runs on deep groove ball bearings. It is driven by vee belts from two-step pulley giving 2 spindle speeds from 8.6 kW (11½ hp) motor—essential for power feeding.