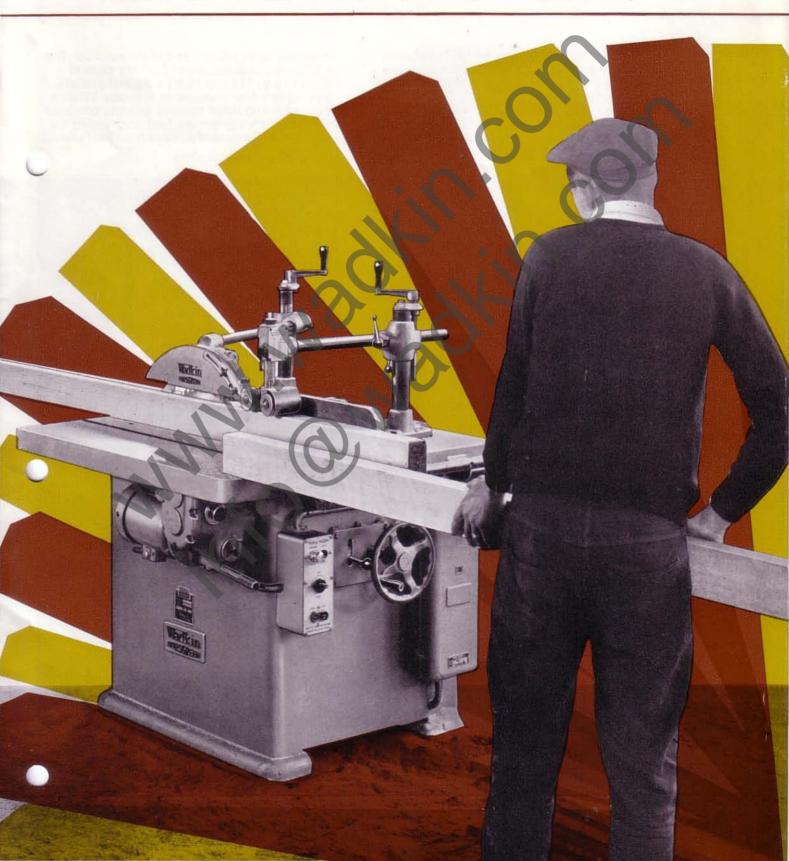

#### Power feed saw bench 20 in BSS 500

Here for the first time is a power feed sawbench specifically engineered to bring all the economy of power ripsawing at a cost that is little more than for a pushbench.

In this case ripping speeds up to 45.7 metres per minute (150 feet per minute) are obtained from a simple yet extremely efficient power feed unit

designed as an integral part of the machine. The unit is powerful enough to feed any class of timber up to 125 mm (5 in) deep and produce sawing to a high standard of accuracy. When power feeding is not required a simple one-lever movement disengages the feed unit, leaving the bench clear for general purpose hand feed sawing.

# Now everyone can justify