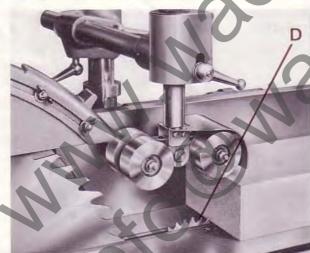

Power feed is by toothed wheel in line with saw driven at six speeds through three-speed gearbox and two-speed motor. Resultant teeth marks in timber are removed by saw.

Rigid canting fence has quick adjustment across table; also finger-tip fine screw adjustment for accurate setting to built-in rule.