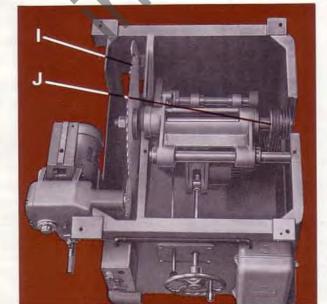

F
The power feed is pivoted to adjust height of toothed wheel to suit the class of timber.

G
Saw spindle has easy rise and fall by hand-wheel. Powerful lock lever operation is provided. Riving knife rises and falls with saw.

Saw spindle is carried in a pivoted yolk and runs on deep groove ball bearings. It is driven by vee belts from two-step pulley giving 2 spindle speeds from 8.6 kW (11½ hp) motor—essential for power feeding.