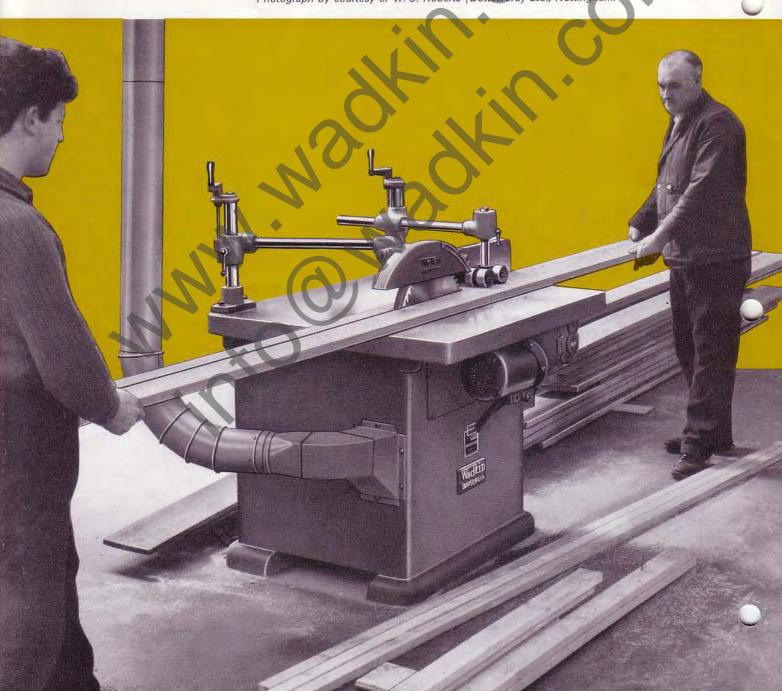

Photograph by courtesy of W. J. Roberts (Bottesford) Ltd., Nottingham.

# equally efficient as a general purpose bench

large table admits up to 500 mm (20 in) between saw and fence and table is grooved to receive a cross cutting and mitring fence.